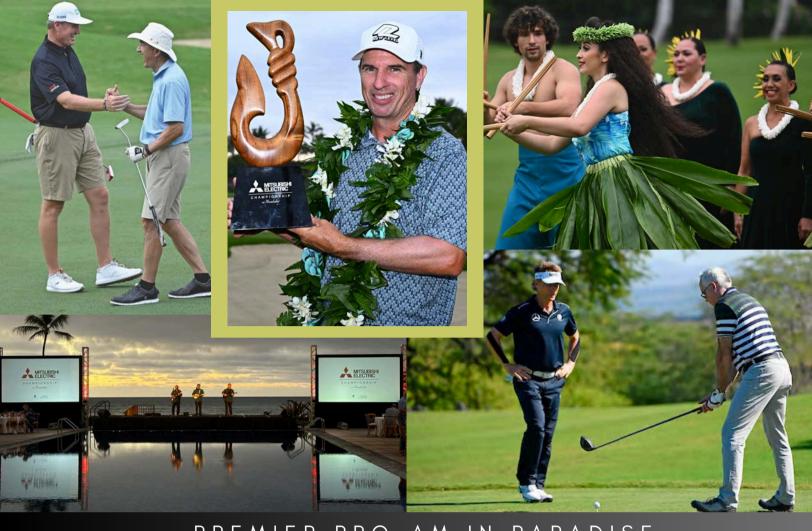

CHAMPIONSHIP

at Hualalai

TUESDAY, JANUARY 14TH & WEDNESDAY, JANUARY 15TH

## **PARTICIPANT ENTRY INCLUDES**

2-DAY, 36-HOLE PGA TOUR CHAMPIONS PRO-AM
PLAY WITH A DIFFERENT PGA TOUR CHAMPIONS PLAYER EACH DAY

## **PRO-AM PACKAGE AMENITIES:**

- Premium Gift Package
- Pro-Am Team Photos with Golf Professionals each day
- 2 Invitations to the Pro-Am Draw Welcome Party
- 2 Invitations to the Pro-Am Awards Beach Party
- 2 Invitations to the VIP Hospitality at Hualalai Grille on both Pro-Am Days of Play January 14 & 15, 2025 (includes breakfast and lunch on each day)

PREMIER PRO-AM IN PARADISE

INVESTMENT: \$13,000\* 2-DAY PRO-AM

\*PLUS HAWAII GENERAL EXCISE TAX

Kelly Fliear, Tournament Manager

Kelly.Fliear@hawaiiantel.net

(808) 870-2755

www.mecgolf.com

PLEASE EMAIL YOUR RSVP YES TO RESERVE YOUR PRO-AM SPOT(S) PROMPTLY AS WE ARE PROJECTING A FULL AMATEUR FIELD FOR THE 2025 PRO-AM.